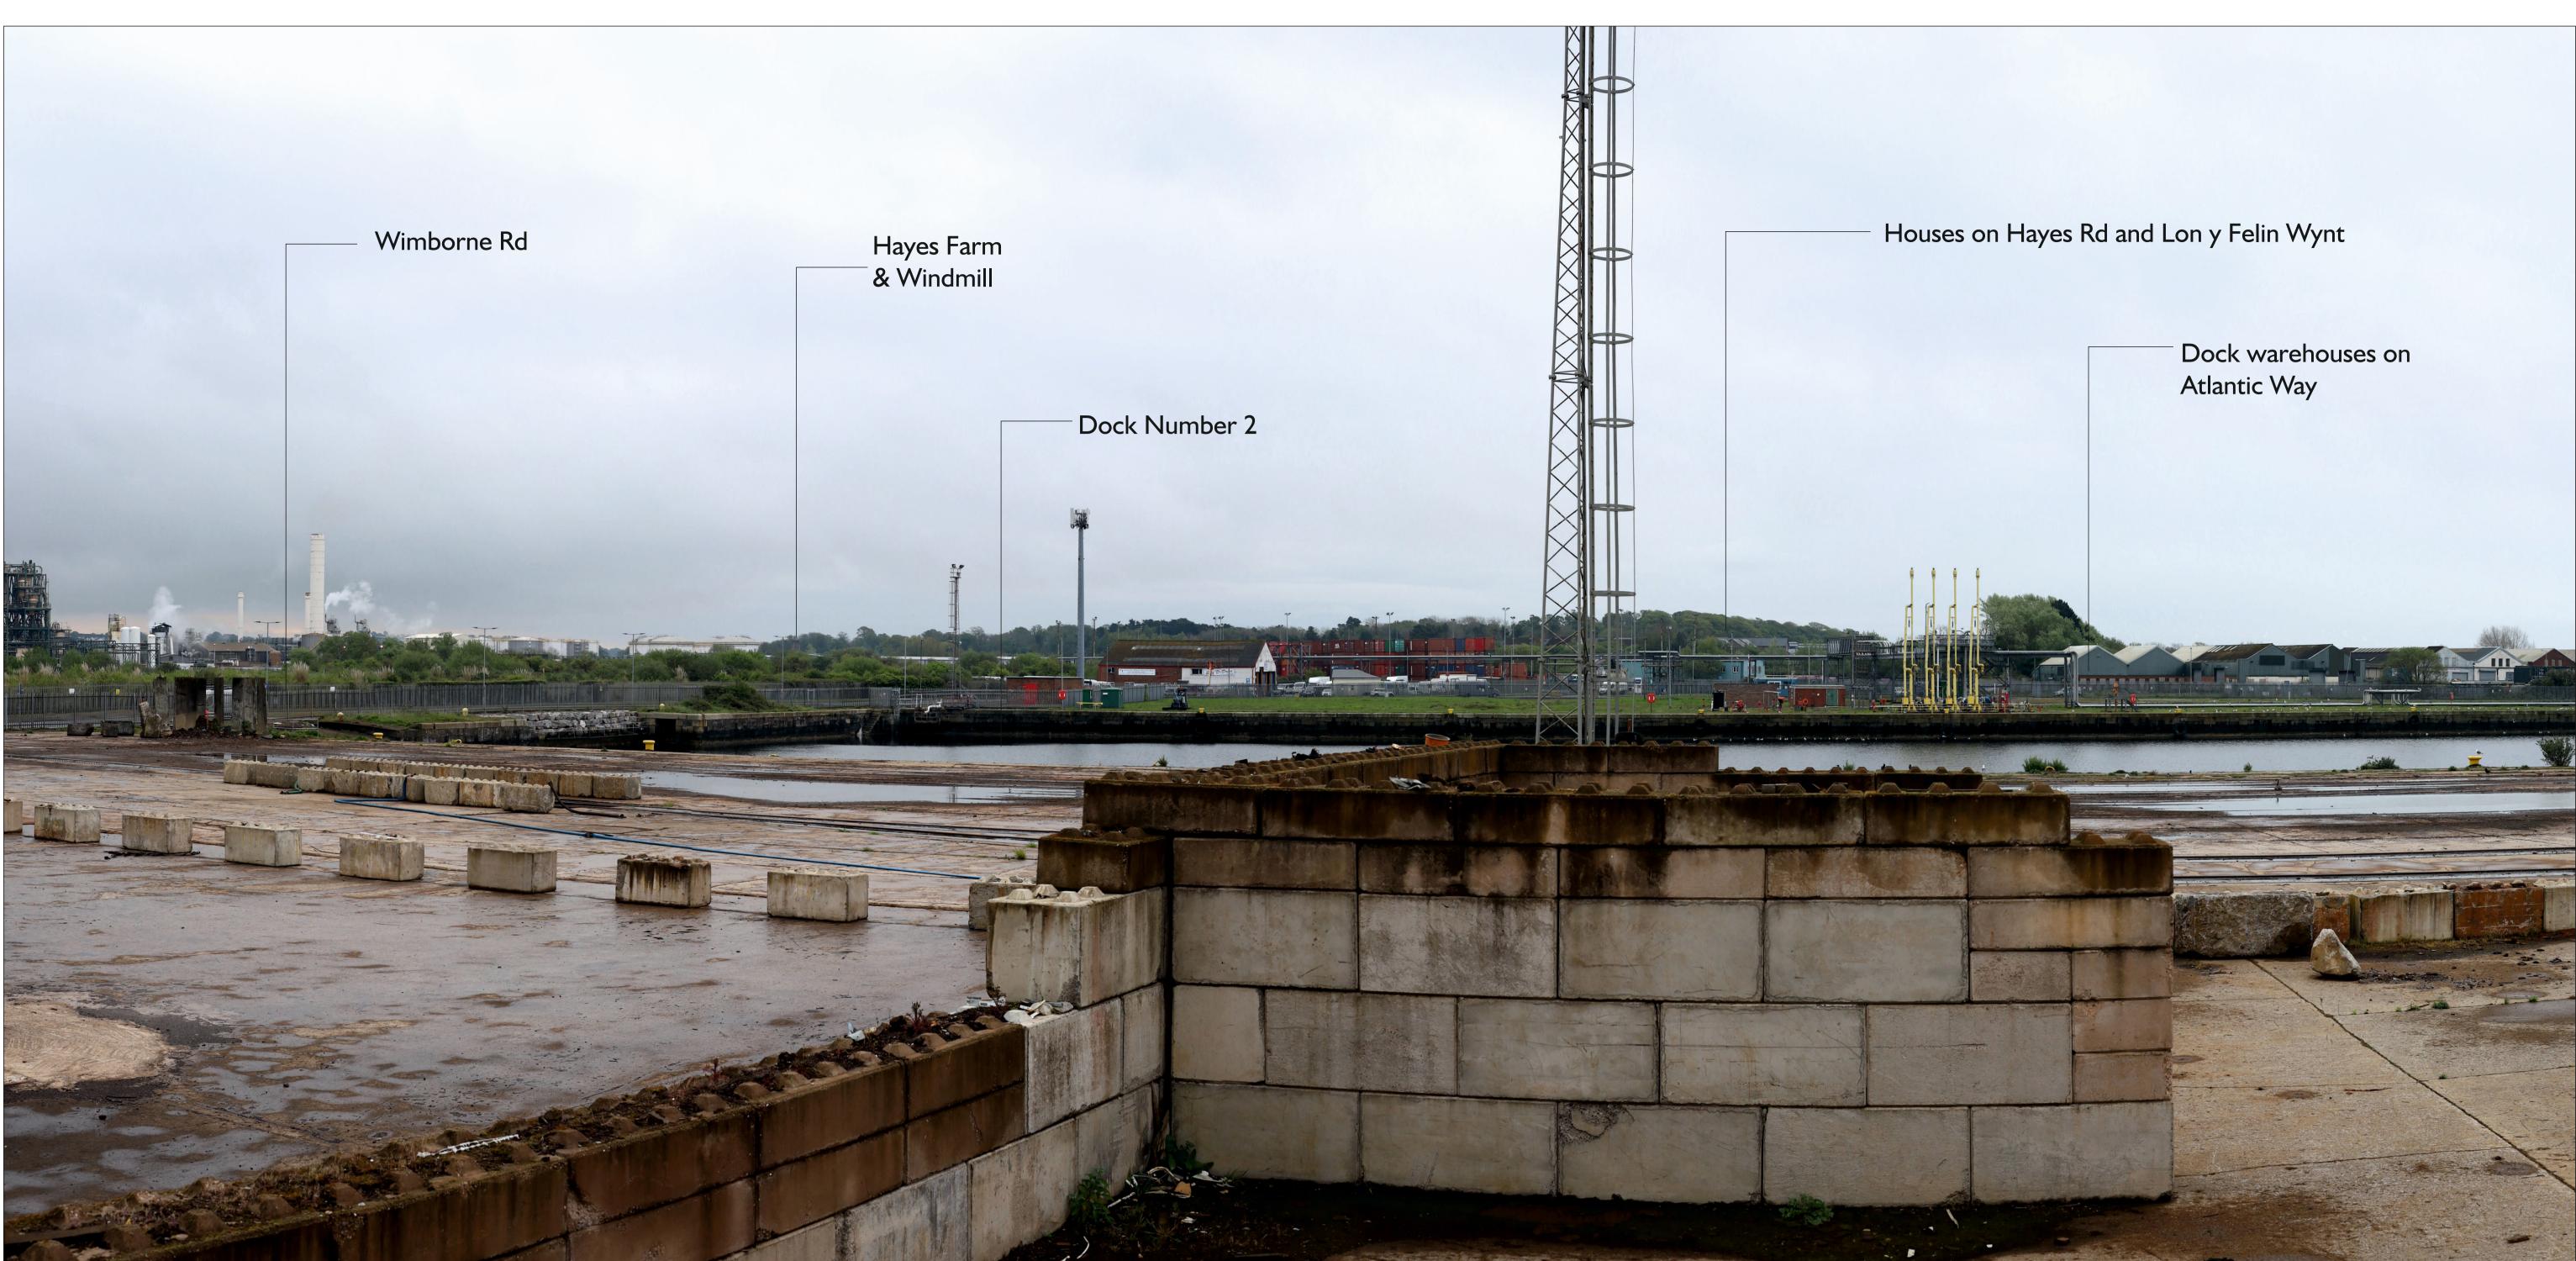

Illustrative Viewpoint 3c - Looking southeast from top of block wall located towards centre of the Site

INFORMATION Camera: Canon EOS RP Visualisation Type: 1 Projection: Cylindrical Lens: RF 50mm F1.8 STM Date: 1st May 2024

CLIENT OS Grid Ref: 313033E 168170N Ground level: 8.7m aOD South West Wood Products Ltd Photograph level: 4.05m above ground level Chartered Surveyors
Chartered Landscape Architects
Environmental Consultants
Health and Safety Consultants **ESP Ltd** The Creative Industries Centre Glaisher Drive Wolverhampton WV10 9TG ESP Tel: 01902 771311 PROJECT Land at Berth 31, Port of Barry TITLE Illustrative Viewpoint 3c DATE SCALE DRAWN BY KH/KB May 2024 NA REV DRAWING NUMBER L16\_LVIA\_013